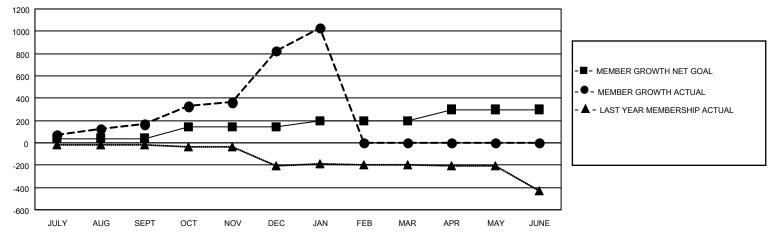

## GOALS AND ACTUAL MEMBERS CUMULATIVE

| DROPPED CLUBS: 1          |    | 76 CLUBS OF 97 ADDED 1 OR MORE | GENDER DISTRIBUTION             |                |       |
|---------------------------|----|--------------------------------|---------------------------------|----------------|-------|
|                           |    | NEW MEMBERS                    | MALE                            | 2,463 (63.94%) |       |
|                           |    |                                | FEMALE                          | 1,389 (36.06%) |       |
| DROPPED MEMBERS           |    |                                |                                 |                |       |
| DECEASED                  | 11 | CLICK HERE FOR CUMULATIVE      | TOTAL FAMILY UNIT MEMBERS       |                | 2,487 |
| CLUB CANCELLED 0 OTHER 81 |    | MEMBERSHIP DATA                |                                 |                |       |
|                           |    |                                | FAMILY MEMBERS PAYING HALF DUES |                | 1,512 |
| TOTAL                     | 92 |                                |                                 |                |       |

## MONTHLY MEMBERSHIP PROGRESS REPORT

LOCATION INDIA District 3232F1 Results as of: 1/31/2021

| Clubs         |               |             |               | Members               |                         |                         |                                                    |  |
|---------------|---------------|-------------|---------------|-----------------------|-------------------------|-------------------------|----------------------------------------------------|--|
|               | RESULTS FOR   | R 2020-2021 |               | RESULTS FOR 2020-2021 |                         |                         |                                                    |  |
| QUARTER       | NEW CLUB GOAL | NEW CLUBS   | DROPPED CLUBS | QUARTER MEM           | MBER GROWTH NET<br>GOAL | MEMBER GROWTH<br>ACTUAL | DROPPED<br>MEMBERS ACTUAL<br>(including transfers) |  |
| JULY/AUG/SEPT | 2             | 3           | 1             | JULY/AUG/SEPT         | 40                      | 189                     | 17                                                 |  |
| OCT/NOV/DEC   | 1             | 11          | 0             | OCT/NOV/DEC           | 100                     | 743                     | 70                                                 |  |
| JAN/FEB/MAR   | 1             | 9           | 0             | JAN/FEB/MAR           | 60                      | 207                     | 5                                                  |  |
| APR/MAY/JUNE  | 1             | 0           | 0             | APR/MAY/JUNE          | 100                     | 0                       | 0                                                  |  |