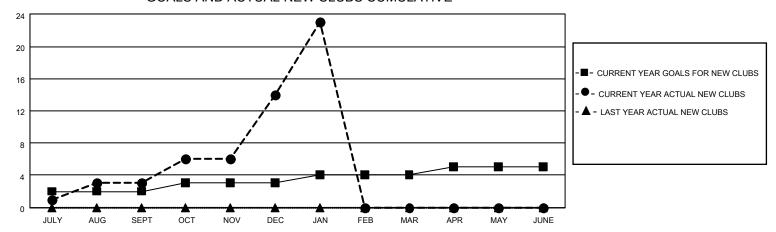

## GOALS AND ACTUAL NEW CLUBS CUMULATIVE

## MONTHLY MEMBERSHIP PROGRESS REPORT

LOCATION INDIA District 3232F1 Results as of: 1/31/2021

| Clubs         |               |             |               | Members               |                         |                         |                                                    |  |
|---------------|---------------|-------------|---------------|-----------------------|-------------------------|-------------------------|----------------------------------------------------|--|
|               | RESULTS FOR   | R 2020-2021 |               | RESULTS FOR 2020-2021 |                         |                         |                                                    |  |
| QUARTER       | NEW CLUB GOAL | NEW CLUBS   | DROPPED CLUBS | QUARTER MEM           | MBER GROWTH NET<br>GOAL | MEMBER GROWTH<br>ACTUAL | DROPPED<br>MEMBERS ACTUAL<br>(including transfers) |  |
| JULY/AUG/SEPT | 2             | 3           | 1             | JULY/AUG/SEPT         | 40                      | 189                     | 17                                                 |  |
| OCT/NOV/DEC   | 1             | 11          | 0             | OCT/NOV/DEC           | 100                     | 743                     | 70                                                 |  |
| JAN/FEB/MAR   | 1             | 9           | 0             | JAN/FEB/MAR           | 60                      | 207                     | 5                                                  |  |
| APR/MAY/JUNE  | 1             | 0           | 0             | APR/MAY/JUNE          | 100                     | 0                       | 0                                                  |  |